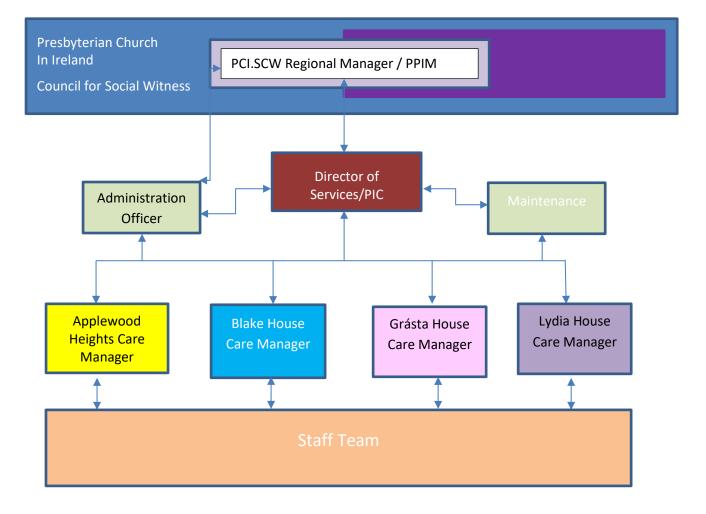

## Governance

Presbyterian Church in Ireland, Council for Social Witness & Peacehaven Trust CLG Board + Company

Peacehaven Trust is located within the Dublin and Munster Presbytery of the Presbyterian Church in Ireland (PCI). In 2017 members of the Presbytery and PCI's Council of Social Witness took up the Director/ Trusteeships of Peacehaven Trust's Board. In 2025 a new Constitution adopted by the Board of Peacehaven Trust CLG and approved by the CRO and CRA confirmed the status of PCI as the single member of the Peacehaven Trust company. PCI commissions Peacehaven Trust's mission statement and continues its Christian ethos, value and commitment to public service. The Council for Social Witness provide practical support and operational governance to Peacehaven Trust's Director of Services in line with PCI services in Northern Ireland.

## Organisational Structure: